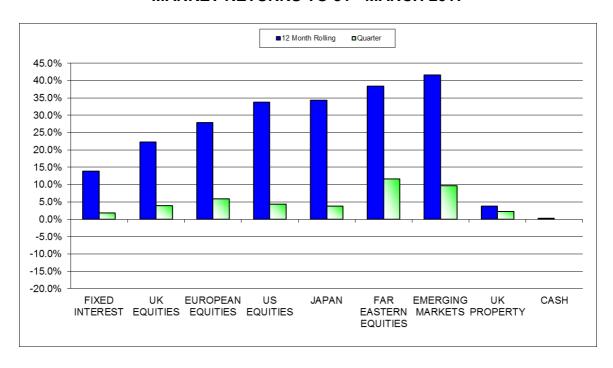

#### **APPENDIX C**

## MARKET RETURNS TO 31st MARCH 2017

| INDEX RETURNS        | 12 Months to<br>Mar 17 | Jan-Mar 17 |
|----------------------|------------------------|------------|
|                      | %                      | %          |
| FIXED INTEREST       | 13.9%                  | 1.8%       |
| UK EQUITIES          | 22.3%                  | 4.0%       |
| EUROPEAN EQUITIES    | 27.9%                  | 5.9%       |
| US EQUITIES          | 33.7%                  | 4.4%       |
| JAPANESE EQUITIES    | 34.3%                  | 3.8%       |
| FAR EASTERN EQUITIES | 38.3%                  | 11.7%      |
| EMERGING MARKETS     | 41.6%                  | 9.7%       |
| UK PROPERTY          | 3.8%                   | 2.3%       |
| CASH                 | 0.3%                   | 0.0%       |